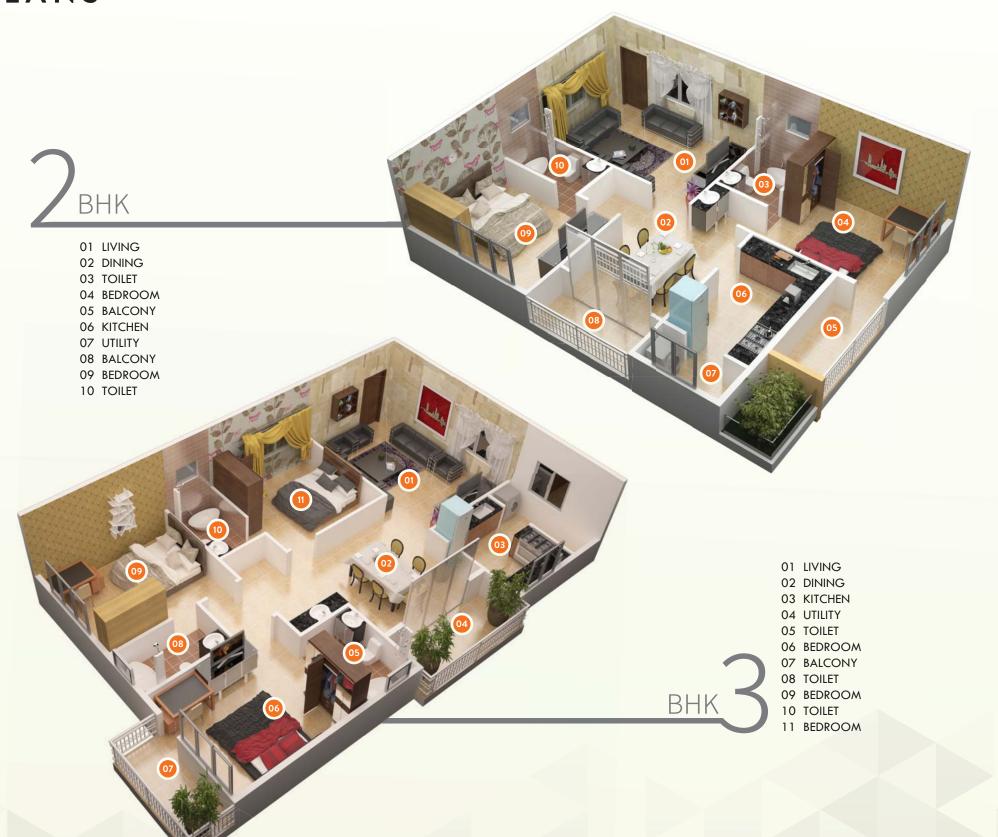

### LAYOUT

## **PLANS**

converging sophisticated design and contemporary style

Sprawling over a large area, SSVR Crescent is the epicentre of capacious modern living where we blend relaxation and sophistication making it the ideal place to live.

At SSVR Crescent, you find the best example of apartment architecture. Proud owners can boast about a residence that offers ample space and comfort through the implementation of the 'square form' in the design

## FLOOR PLANS