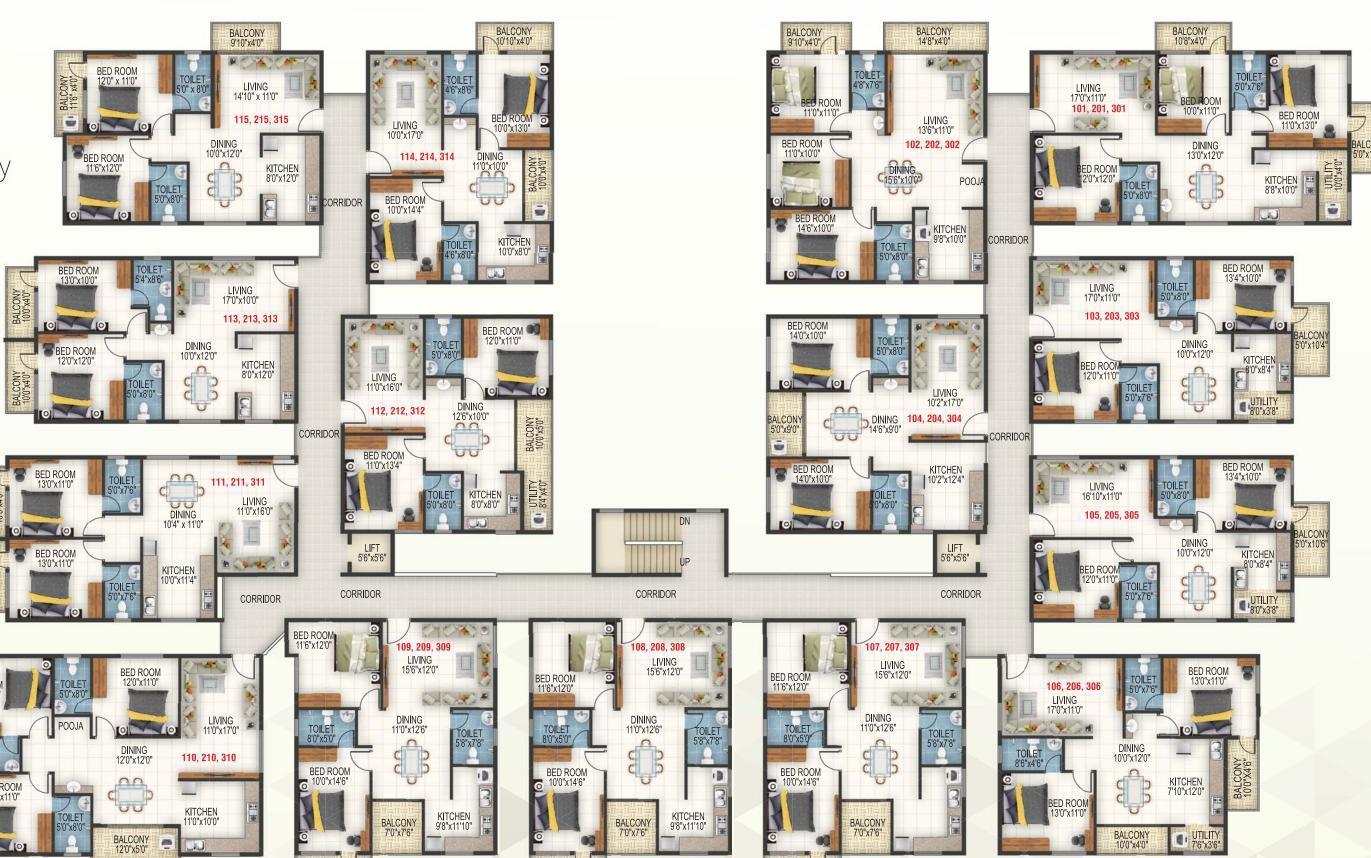

the heart of the city.





## MAKING YOU LIVE YOUR DREAM IS THE GREATEST PLEASURE

At SSVR Crescent, how people connect emotionally and physically is center to our design ethos.

Thoughtfully planned project with amenities ensure that you and your family stay in harmony with nature as long as possible in spite the bustle of the city.

### LAYOUT

## **PLANS**

converging sophisticated design and contemporary style

Sprawling over a large area, SSVR Crescent is the epicentre of capacious modern living where we blend relaxation and sophistication making it the ideal place to live.

At SSVR Crescent, you find the best example of apartment architecture. Proud owners can boast about a residence that offers ample space and comfort through the implementation of the 'square form' in the design





Note: Promoter has right to change the designs with consult consent of existing alloties

## FLOOR PLANS



#### PROJECT

## **SPECIFICATIONS**



RCC framed structure.



Internal walls smoothly plastered with CM & painted with emulsion paint and Appex paint for exterior.



Vitrified tiles flooring for entire flat & Ceramic tile flooring for Utility.
Granite flooring for common area.

electrical work

Concelead Copper wiring & Switches of Great White / Equivalent make.

Granite platform with Stainless Steel sink.

CAR PARKING

Exclusive covered car parking in stilt floor.

TOILETS

Ceramic tile flooring & Glaze tiles dado upto 7 feet height.



Three track power coated Aluminium / UPVC windows with mosquito mesh

DOORS

Main door teak wood frame with designer polished skin door & Int